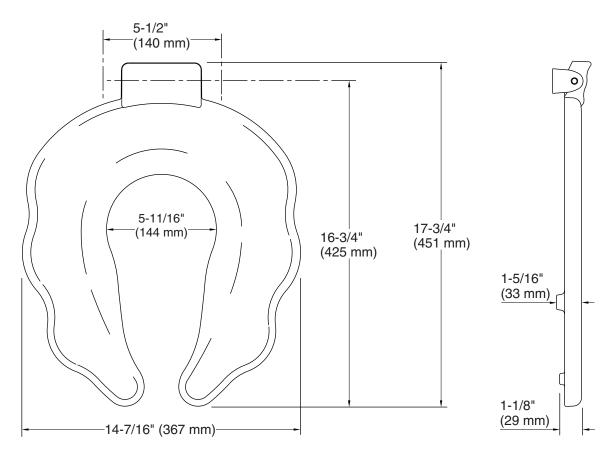

# **Technical Information**

All product dimensions are nominal.

Seat shape type: Round-front
Seat front type: Open-front
Seat-mounting 5-1/2" (140 mm)

holes: